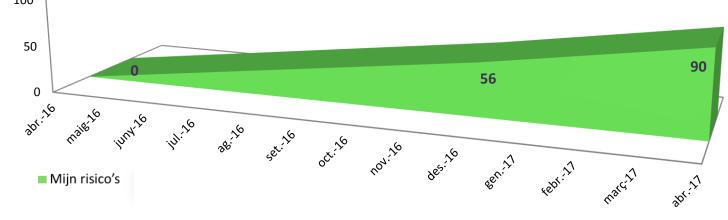

|        |                    |                       | •          |  |
|--------|--------------------|-----------------------|------------|--|
| Mijn r | isico's            |                       |            |  |
|        | Q                  | J.                    |            |  |
|        | You                | ir story              | /          |  |
| Ve     | ertel over h<br>ge | et delict.<br>ebeurd? | Wat is er  |  |
|        |                    |                       |            |  |
|        |                    | Nog 500 t             | ekens over |  |
|        | >                  | Volgende              |            |  |
|        |                    |                       |            |  |

#### Mijn risico's

#### Jouw risicosignalen

Zijn er nog meer signalen die je herkent? Klik dan op toevoegen.

 $\equiv$ 

|                        | 000007<br>8-4-2018 10:25:11<br>Jouw verhaal<br>Best my girl friend<br>Arguing.<br>Should not have done that. Was done<br>Zo herken ik dit signaal | fumb.<br>Wat te doen?                                                                                                                   |
|------------------------|---------------------------------------------------------------------------------------------------------------------------------------------------|-----------------------------------------------------------------------------------------------------------------------------------------|
| terug?<br>obleem-      | Beat my girl friend<br>Arguing.<br>Should not have done that. Was o                                                                               |                                                                                                                                         |
| terug?<br>obleem-      | Arguing.<br>Should not have done that. Was o                                                                                                      |                                                                                                                                         |
| terug?<br>obleem-      | Should not have done that. Was o                                                                                                                  |                                                                                                                                         |
| obleem-                |                                                                                                                                                   |                                                                                                                                         |
|                        | Zo herken ik dit signaal                                                                                                                          | Wat to door?                                                                                                                            |
|                        |                                                                                                                                                   | wor te coen?                                                                                                                            |
|                        | Get mad easy                                                                                                                                      | Talk about it                                                                                                                           |
| rk                     |                                                                                                                                                   |                                                                                                                                         |
| 2                      |                                                                                                                                                   |                                                                                                                                         |
| ancièn                 |                                                                                                                                                   |                                                                                                                                         |
|                        |                                                                                                                                                   |                                                                                                                                         |
| eers                   |                                                                                                                                                   |                                                                                                                                         |
| _                      | Emoloyer lays off people. I fear                                                                                                                  |                                                                                                                                         |
| _                      | for my job                                                                                                                                        |                                                                                                                                         |
|                        |                                                                                                                                                   |                                                                                                                                         |
| A.                     | If I feel bad i drink. And then i get into arguments with my                                                                                      | Drink less                                                                                                                              |
| rk                     | girl friend.                                                                                                                                      |                                                                                                                                         |
| 2                      |                                                                                                                                                   |                                                                                                                                         |
| elo <b>l</b><br>ancitn |                                                                                                                                                   |                                                                                                                                         |
|                        |                                                                                                                                                   |                                                                                                                                         |
|                        |                                                                                                                                                   |                                                                                                                                         |
|                        | xrs<br>x<br>x                                                                                                                                     | Emolayer lays off people. I fear<br>for my job<br>*<br>If I feel bad I crink. And then I<br>get into arguiments with my<br>girl friend. |