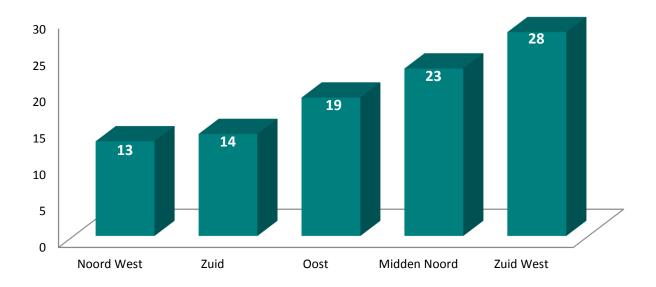

Probation officers who uses apps per region

Average age of probationers who uses apps