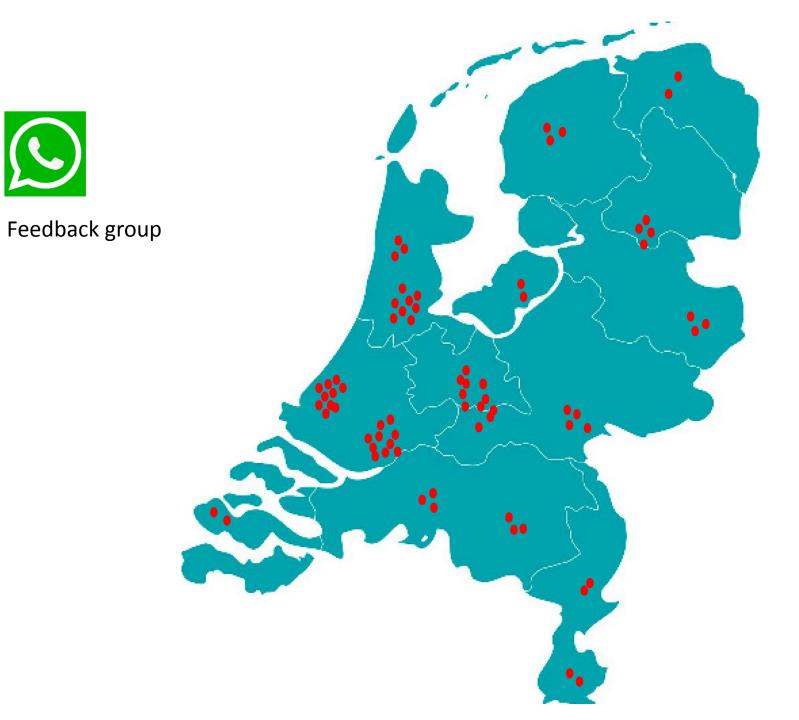

Probation officers who uses apps per region

Average age of probationers who uses apps