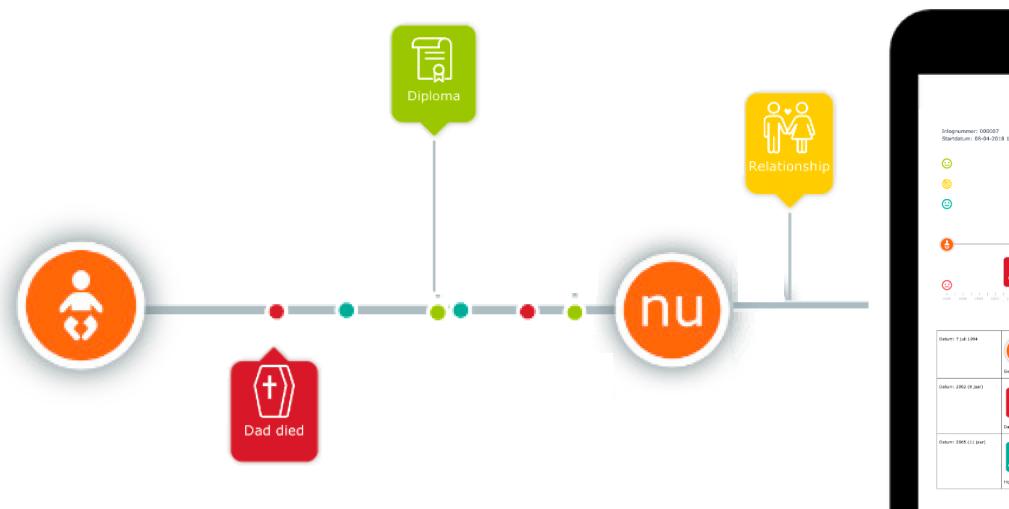

|        |                    |                       | •          |  |
|--------|--------------------|-----------------------|------------|--|
| Mijn r | isico's            |                       |            |  |
|        | Q                  | J.                    |            |  |
|        | You                | ir story              | /          |  |
| Ve     | ertel over h<br>ge | et delict.<br>ebeurd? | Wat is er  |  |
|        |                    |                       |            |  |
|        |                    | Nog 500 t             | ekens over |  |
|        | >                  | Volgende              |            |  |
|        |                    |                       |            |  |

#### Mijn risico's