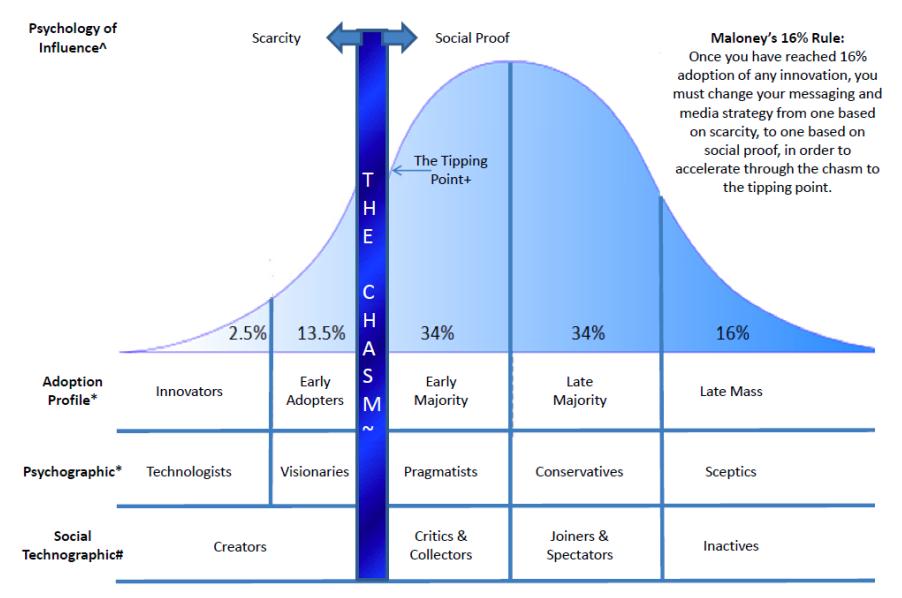

#### Accelerating Diffusion of Innovation: Maloney's 16% Rule®

^ Robert Cialdini \*Everett Rogers #Forresters ~Geoffrey Moore + Malcolm Gladwell