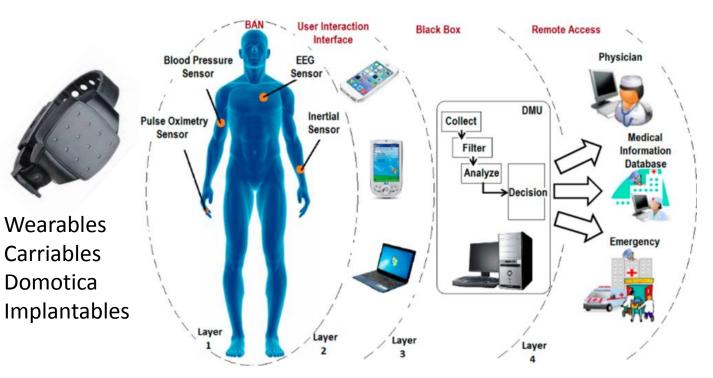

mark$ | Chaos       |
| $\checkmark$ | $\checkmark$ | $\checkmark$ |              | $\checkmark$ | Frustration |
| ✓            | $\checkmark$ | $\checkmark$ | $\checkmark$ |              | Anxiety     |

#### Accelerating Diffusion of Innovation: Maloney's 16% Rule®



^ Robert Cialdini \*Everett Rogers #Forresters ~Geoffrey Moore + Malcolm Gladwell

### The maturity model



**Early adopters** Seek solutions for their problems. Not afraid to try something new. **Followers** Need to be convinced of the benefit. Need recommandations form colleagues. Laggards Hold on to old habbits. Can not deal with set backs.

Corine Ahlrichs



Eddie Obeng

## Which line is longer?







## **Question** What is the color of my shirt?

## **Assignment** Give the wrong answer!



## What's next?











## Can we make it?

## Can we adopt it?

Must we want it?