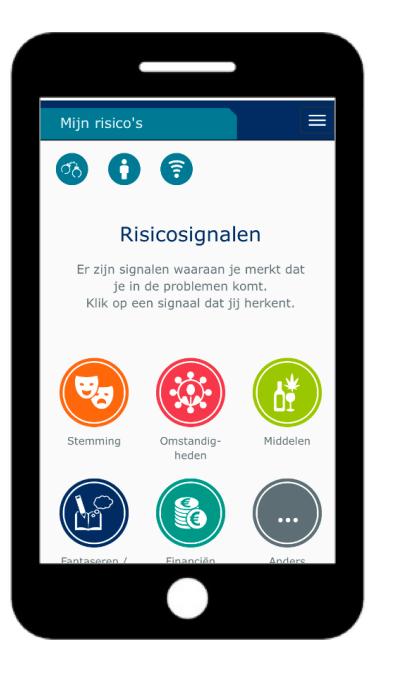

#### Jouw risicosignalen

Zijn er nog meer signalen die je herkent? Klik dan op toevoegen.

 $\equiv$ 

|                        | 000007<br>8-4-2018 10:25:11<br>Jouw verhaal<br>Best my girl friend<br>Arguing.<br>Should not have done that. Was done<br>Zo herken ik dit signaal | fumb.<br>Wat te doen?                                                                                                                   |
|------------------------|---------------------------------------------------------------------------------------------------------------------------------------------------|-----------------------------------------------------------------------------------------------------------------------------------------|
| terug?<br>obleem-      | Beat my girl friend<br>Arguing.<br>Should not have done that. Was o                                                                               |                                                                                                                                         |
| terug?<br>obleem-      | Arguing.<br>Should not have done that. Was o                                                                                                      |                                                                                                                                         |
| terug?<br>obleem-      | Should not have done that. Was o                                                                                                                  |                                                                                                                                         |
| obleem-                |                                                                                                                                                   |                                                                                                                                         |
|                        | Zo herken ik dit signaal                                                                                                                          | Wat to door?                                                                                                                            |
|                        |                                                                                                                                                   | wor te coen?                                                                                                                            |
|                        | Get mad easy                                                                                                                                      | Talk about it                                                                                                                           |
| rk                     |                                                                                                                                                   |                                                                                                                                         |
| 2                      |                                                                                                                                                   |                                                                                                                                         |
| ancièn                 |                                                                                                                                                   |                                                                                                                                         |
|                        |                                                                                                                                                   |                                                                                                                                         |
| eers                   |                                                                                                                                                   |                                                                                                                                         |
| _                      | Emoloyer lays off people. I fear                                                                                                                  |                                                                                                                                         |
| _                      | for my job                                                                                                                                        |                                                                                                                                         |
|                        |                                                                                                                                                   |                                                                                                                                         |
| A.                     | If I feel bad i drink. And then i get into arguments with my                                                                                      | Drink less                                                                                                                              |
| rk                     | girl friend.                                                                                                                                      |                                                                                                                                         |
| 2                      |                                                                                                                                                   |                                                                                                                                         |
| elo <b>l</b><br>ancitn |                                                                                                                                                   |                                                                                                                                         |
|                        |                                                                                                                                                   |                                                                                                                                         |
|                        |                                                                                                                                                   |                                                                                                                                         |
|                        | xrs<br>x<br>x                                                                                                                                     | Emolayer lays off people. I fear<br>for my job<br>*<br>If I feel bad I crink. And then I<br>get into arguiments with my<br>girl friend. |