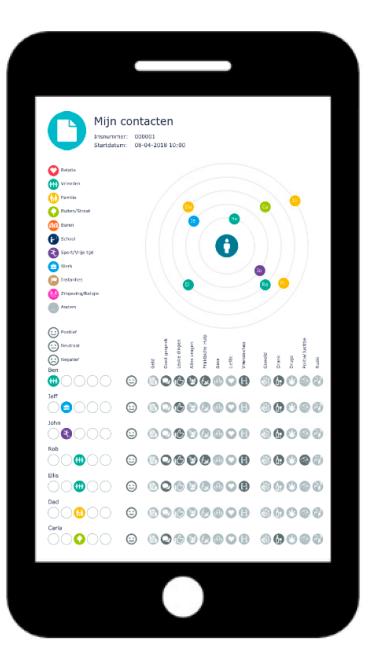

| Mijn contact  | en                                                        |             |
|---------------|-----------------------------------------------------------|-------------|
| Mijn co       | ntacten                                                   | indelen     |
| contacten v   | n je mensen v<br>verkt met een<br>groepen.<br>roep om mee | indeling in |
| Relatie       | Vrienden                                                  | Familie     |
| Buiten/Straat | Buren                                                     | School      |
| 37.           | 0                                                         |             |
|               |                                                           |             |