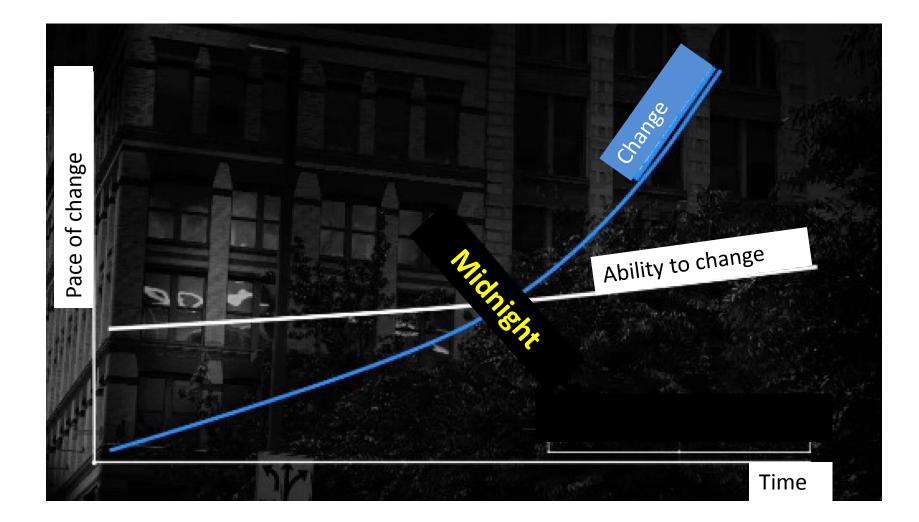

|
| $\checkmark$ |              | $\checkmark$ | $\checkmark$ | $\checkmark$ | Resistance  |
| ✓            | $\checkmark$ |              | $\checkmark$ | $\checkmark$ | Chaos       |
| $\checkmark$ | $\checkmark$ | $\checkmark$ |              | $\checkmark$ | Frustration |
| ✓            | $\checkmark$ | $\checkmark$ | $\checkmark$ |              | Anxiety     |

#### Accelerating Diffusion of Innovation: Maloney's 16% Rule®



^ Robert Cialdini \*Everett Rogers #Forresters ~Geoffrey Moore + Malcolm Gladwell

### The maturity model



**Early adopters** Seek solutions for their problems. Not afraid to try something new. **Followers** Need to be convinced of the benefit. Need recommandations form colleagues. Laggards Hold on to old habbits. Can not deal with set backs.

Corine Ahlrichs



Eddie Obeng

## Which line is longer?







## **Question** What is the color of my shirt?

## **Assignment** Give the wrong answer!



## What's next?











## Can we make it?

## Can we adopt it?

Must we want it?