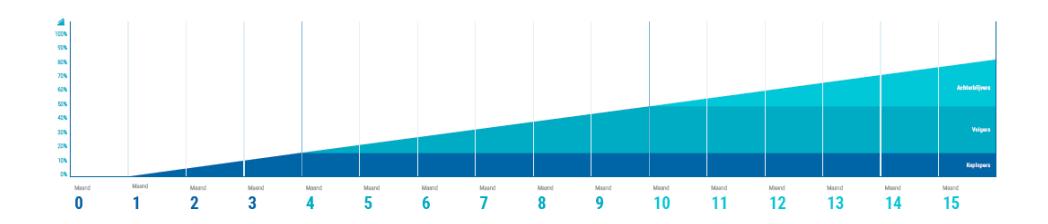

### The maturity model

**Early adopters** Seek solutions for their problems. Not afraid to try something new. **Followers** Need to be convinced of the benefit. Need recommandations form colleagues. Laggards Hold on to old habbits. Can not deal with set backs.