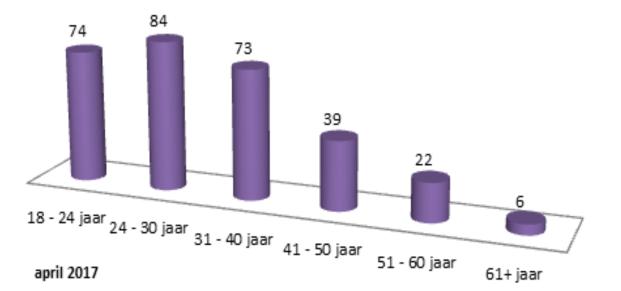

Probation officers who uses apps per region

Average age of probationers who uses apps