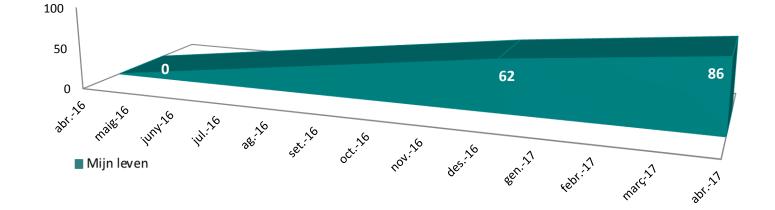

Probation officers who uses apps per region

Average age of probationers who uses apps