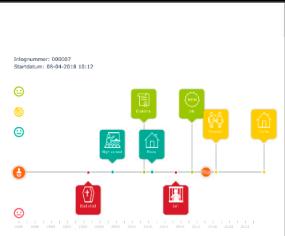

#### Mijn risico's

#### Jouw risicosignalen

Zijn er nog meer signalen die je herkent? Klik dan op toevoegen.

 $\equiv$ 

|                        | 000007<br>8-4-2018 10:25:11<br>Jouw verhaal<br>Best my girl friend<br>Arguing.<br>Should not have done that. Was done<br>Zo herken ik dit signaal | fumb.<br>Wat te doen?                                                                                                                   |
|------------------------|---------------------------------------------------------------------------------------------------------------------------------------------------|-----------------------------------------------------------------------------------------------------------------------------------------|
| terug?<br>obleem-      | Beat my girl friend<br>Arguing.<br>Should not have done that. Was o                                                                               |                                                                                                                                         |
| terug?<br>obleem-      | Arguing.<br>Should not have done that. Was o                                                                                                      |                                                                                                                                         |
| terug?<br>obleem-      | Should not have done that. Was o                                                                                                                  |                                                                                                                                         |
| obleem-                |                                                                                                                                                   |                                                                                                                                         |
|                        | Zo herken ik dit signaal                                                                                                                          | Wat to door?                                                                                                                            |
|                        |                                                                                                                                                   | wor te coen?                                                                                                                            |
|                        | Get mad easy                                                                                                                                      | Talk about it                                                                                                                           |
| rk                     |                                                                                                                                                   |                                                                                                                                         |
| 2                      |                                                                                                                                                   |                                                                                                                                         |
| ancièn                 |                                                                                                                                                   |                                                                                                                                         |
|                        |                                                                                                                                                   |                                                                                                                                         |
| eers                   |                                                                                                                                                   |                                                                                                                                         |
| _                      | Emoloyer lays off people. I fear                                                                                                                  |                                                                                                                                         |
| _                      | for my job                                                                                                                                        |                                                                                                                                         |
|                        |                                                                                                                                                   |                                                                                                                                         |
| A.                     | If I feel bad i drink. And then i get into arguments with my                                                                                      | Drink less                                                                                                                              |
| rk                     | girl friend.                                                                                                                                      |                                                                                                                                         |
| 2                      |                                                                                                                                                   |                                                                                                                                         |
| elo <b>l</b><br>ancitn |                                                                                                                                                   |                                                                                                                                         |
|                        |                                                                                                                                                   |                                                                                                                                         |
|                        |                                                                                                                                                   |                                                                                                                                         |
|                        | xrs<br>x<br>x                                                                                                                                     | Emolayer lays off people. I fear<br>for my job<br>*<br>If I feel bad I crink. And then I<br>get into arguiments with my<br>girl friend. |