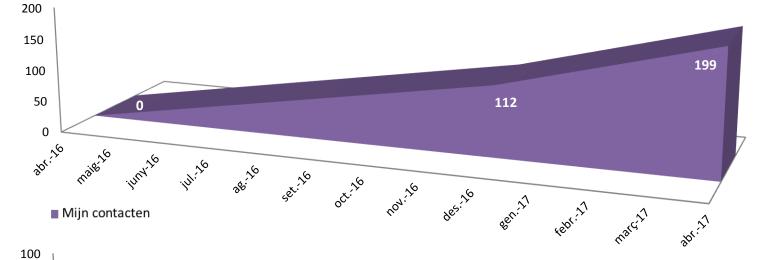

| Mijn contact  | en                                                        |             |
|---------------|-----------------------------------------------------------|-------------|
| Mijn co       | ntacten                                                   | indelen     |
| contacten v   | n je mensen v<br>verkt met een<br>groepen.<br>roep om mee | indeling in |
| Relatie       | Vrienden                                                  | Familie     |
| Buiten/Straat | Buren                                                     | School      |
| 37.           | 0                                                         |             |
|               |                                                           |             |

| Mijn o | ontacten   |                        |           |  |
|--------|------------|------------------------|-----------|--|
|        |            | ×<br>1<br>2<br>en<br>M | ai<br>(0) |  |
|        | ד ک        | Ferug                  |           |  |
|        | <b>√</b> ł | Klaar                  |           |  |
|        |            |                        |           |  |