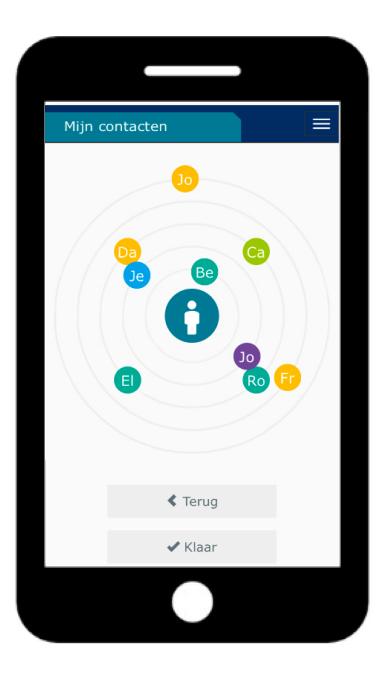

| Mijn contact  | en                                                        |             |
|---------------|-----------------------------------------------------------|-------------|
| Mijn co       | ntacten                                                   | indelen     |
| contacten v   | n je mensen v<br>verkt met een<br>groepen.<br>roep om mee | indeling in |
| Relatie       | Vrienden                                                  | Familie     |
| Buiten/Straat | Buren                                                     | School      |
| 37.           | 0                                                         |             |
|               |                                                           |             |

| Mijn o | ontacten   |                        |           |  |
|--------|------------|------------------------|-----------|--|
|        |            | ×<br>1<br>2<br>en<br>M | ai<br>(0) |  |
|        | ד ک        | Ferug                  |           |  |
|        | <b>√</b> ł | Klaar                  |           |  |
|        |            |                        |           |  |