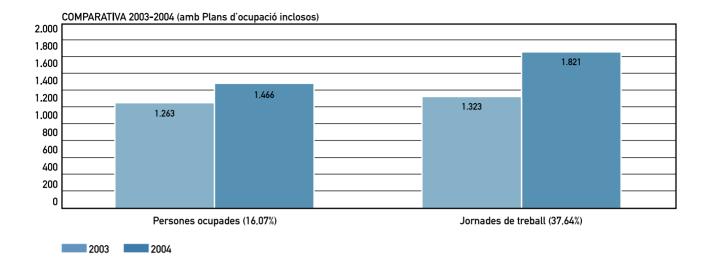

## TALLERS PRODUCTIUS

\* Les dades inclouen els plans d'ocupació a partir del mes de juliol.

INDICADORS D'ACTIVITAT: PERSONES OCUPADES. COMPARATIVA 2003-2004

\* Les dades inclouen els plans d'ocupació a partir del mes de juliol.

Més dades importants: de 1.649 jornades laborals l'any 2000 el CIRE ha passat a 1821. Pel que fa a persones ocupades de 1.386 l'any 2000 s'ha passat a 1.466.

Observem la ràtio nòmina-salari mínim interprofessional per centre penitenciari.