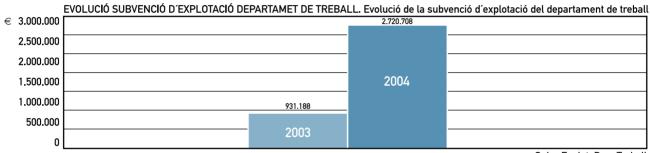

## **EL PRESSUPOST**

El pressupost d'explotació del Centre d'Iniciatives per a la Reinserció ha augmentat considerablement. Ha passat de més d'11 milions d'euros el 2002 a més de 16 milions d'euros el 2004. En aquestes taules veuran l'estat d'ingressos, l'estat de les despeses i el pressupost de capital. I finalment, l'evolució de la subvenció d'explotació i aportacions de capital del Departament de Justícia. I les aportacions del Departament de Treball i Indústria de la Generalitat de Catalunya.

Subv. Explot. Dep. Justícia

Subv. Explot. Dep. Treball

La manera de presentar la gestió del pressupost des de CIRE també ha canviat. S'han establert uns nous indicadors de seguiment, més clars i sintètics, que ofereixen una nova visió de la informació comptable.