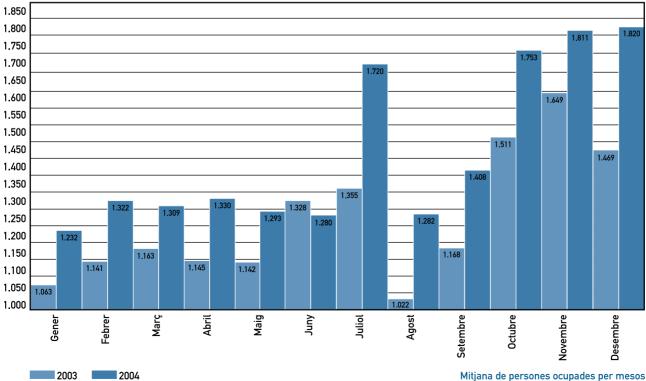

## TALLERS PRODUCTIUS

\* Les dades inclouen els plans d'ocupació a partir del mes de juliol.

INDICADORS D'ACTIVITAT: PERSONES OCUPADES. COMPARATIVA 2003-2004

\* Les dades inclouen els plans d'ocupació a partir del mes de juliol.

Més dades importants: de 1.649 jornades laborals l'any 2000 el CIRE ha passat a 1821. Pel que fa a persones ocupades de 1.386 l'any 2000 s'ha passat a 1.466.

Observem la ràtio nòmina-salari mínim interprofessional per centre penitenciari.