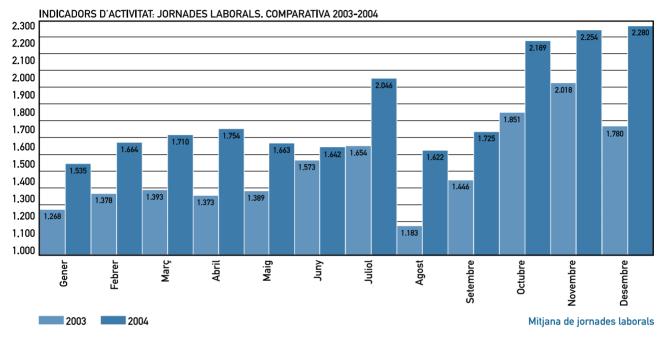

- Carpeteria

Una vegada hem vist quins tallers productius té el CIRE, i també les possibilitats de treball que ens ofereixen, ens capbussarem amb els indicadors dels tallers productius.

Els gràfics que s'acompanyen a continuació són el recurs ineludible d'aquesta Memòria del 2004 per veure les xifres més rellevants de jornades de treball, de persones ocupades, de facturació per centres, i les ràtios de nòmina/ jornada i ràtio nòmines /Salari Mínim Interprofessional (SMI).

De l'observació de totes aquestes dades tindrem una radiografia acurada de la situació actual del treball penitenciari a Catalunya.

Més dades importants: de 1.649 jornades laborals l'any 2000 el CIRE ha passat a 1821. Pel que fa a persones ocupades de 1.386 l'any 2000 s'ha passat a 1.466.

Observem la ràtio nòmina-salari mínim interprofessional per centre penitenciari.