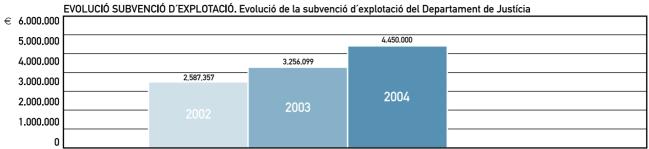

## **EL PRESSUPOST**

El pressupost d'explotació del Centre d'Iniciatives per a la Reinserció ha augmentat considerablement. Ha passat de més d'11 milions d'euros el 2002 a més de 16 milions d'euros el 2004. En aquestes taules veuran l'estat d'ingressos, l'estat de les despeses i el pressupost de capital. I finalment, l'evolució de la subvenció d'explotació i aportacions de capital del Departament de Justícia. I les aportacions del Departament de Treball i Indústria de la Generalitat de Catalunya.

Subv. Explot. Dep. Justícia

Subv. Explot. Dep. Treball

La manera de presentar la gestió del pressupost des de CIRE també ha canviat. S'han establert uns nous indicadors de seguiment, més clars i sintètics, que ofereixen una nova visió de la informació comptable.