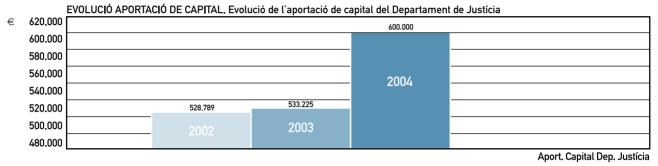

## **EL PRESSUPOST**

El pressupost d'explotació del Centre d'Iniciatives per a la Reinserció ha augmentat considerablement. Ha passat de més d'11 milions d'euros el 2002 a més de 16 milions d'euros el 2004. En aquestes taules veuran l'estat d'ingressos, l'estat de les despeses i el pressupost de capital. I finalment, l'evolució de la subvenció d'explotació i aportacions de capital del Departament de Justícia. I les aportacions del Departament de Treball i Indústria de la Generalitat de Catalunya.

Subv. Explot. Dep. Justícia

Subv. Explot. Dep. Treball

La manera de presentar la gestió del pressupost des de CIRE també ha canviat. S'han establert uns nous indicadors de seguiment, més clars i sintètics, que ofereixen una nova visió de la informació comptable.