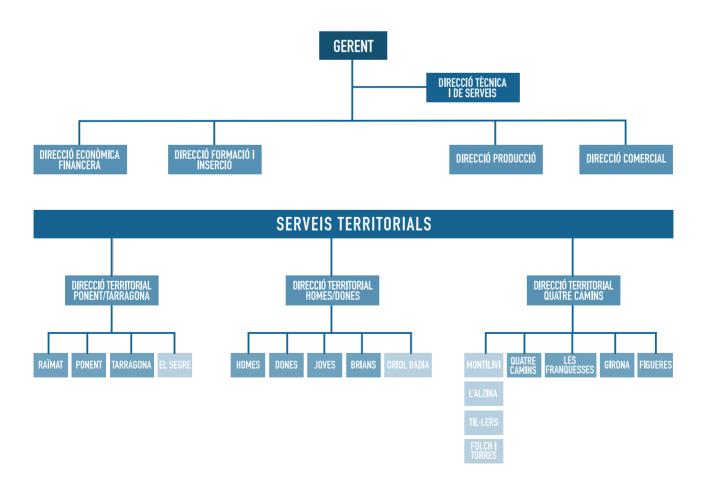

## NOU ORGANIGRAMA: LA REACTIVACIÓ DE L'EMPRESA

El Centre d'Iniciatives per a la Reinserció és dirigit per un Consell d'Administració i una Comissió Directiva, formats pels membres següents:

Consell d'Administració. President: H. Sr. Josep M. Vallès. Vicepresident: Sr. Albert Batlle. Vocals: Sr. Joan Turró, Sra. Josefina Auladell, Sr. Arseni Gibert, Sra. Olga Tomàs, Sr. Lluís Grande, Sra. Eugènia Sala, Sr. Adolf Cabruja, Sr. Antoni Abelló. Secretària: Sra. Isabel Aledo.

Comissió Directiva. President: H. Sr. Josep M. Vallès. Vicepresident: Sr. Albert Batlle. Vocals: Sr. Joan Turró, Sra. Josefina Auladell, Sr. Lluís Grande, Sr. Adolf Cabruja. Secretària: Sra. Isabel Aledo

L'impuls a l'organització del CIRE i la nova estructura executiva de comandament ha estat un punt de partida necessari per posar a punt el nou projecte. El Departament de Justícia i la Secretaria de Serveis Penitenciaris han apostat decididament pel Cire. Per això el Cire ha creat un nou organigrama, amb noves àrees com la Direcció Comercial i tres direccions territorials. Altres àrees s'han reorganitzat i dotat de més importància, com la Direcció Tècnica i de Serveis i la Direcció de Formació i Inserció.

La nova Direcció Comercial s'encarrega de desenvolupar el pla comercial del CIRE, amb l'objectiu general d'incrementar l'oferta de llocs de treball i millorar la retribució dels interns. Les seves tasques són:

Pel que fa a les direccions territorials s'ocupen de dirigir i supervisar la gestió de l'empresa en el seu àmbit territorial, i n'ostenten la representació. Les seves funcions són:

- Acció comercial en el territori
- Organització i coordinació de la producció en els centres adscrits
- Coordinació de la formació ocupacional i la inserció sociolaboral en el seu àmbit territorial
- Representació de l'empresa en els territoris

Al Cire hi hagut una descentralització realment important per donar als càrrecs directius autonomia en les seves responsabilitats.