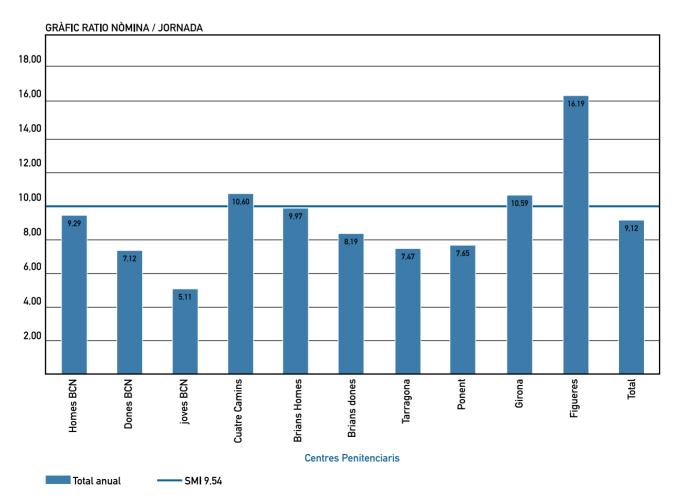

Més dades importants: de 1.649 jornades laborals l'any 2000 el CIRE ha passat a 1821. Pel que fa a persones ocupades de 1.386 l'any 2000 s'ha passat a 1.466.

Observem la ràtio nòmina-salari mínim interprofessional per centre penitenciari.

## RÀTIO NÒMINA / SMI PER CP

Ràtio nòmina/jornada = retribucions/jornades de 4 hores determinació SMI: 50% del SMI diari = 9,54 euros